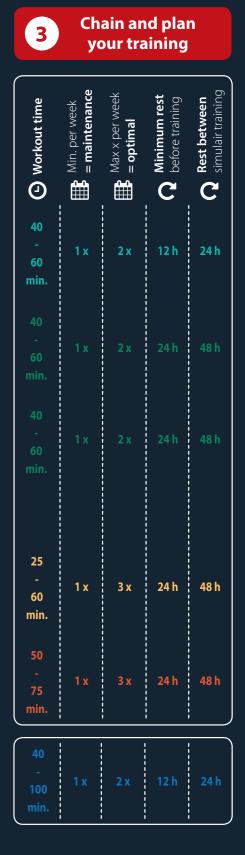

## PRO Only available in Pro Membership

Each level has 30 chained workouts. Do every workout twice and chain up to the next one.

Ad workouts and other activities to make your own personal 'Plan'.

Plan your training with guidelines below and devide your workouts and rest days evenly over the week.