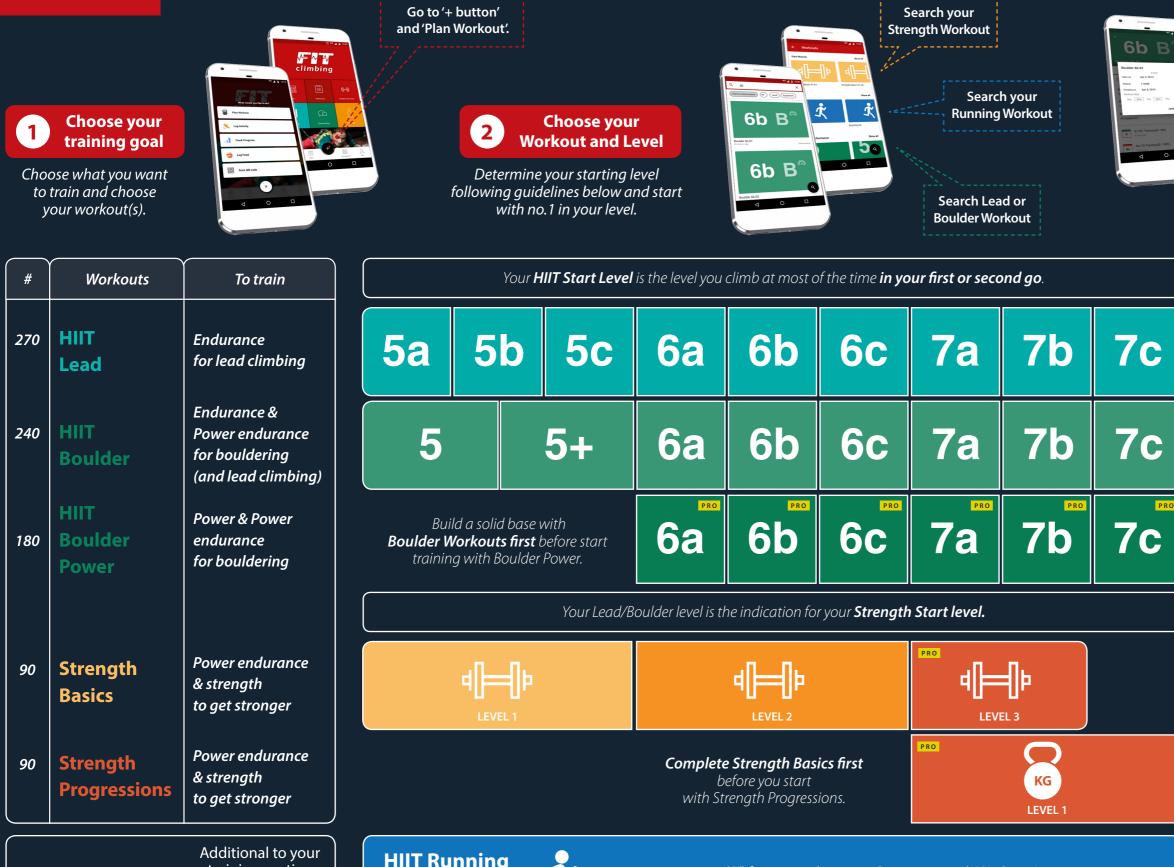

## **FITclimbing** Planner

Additional to your training routine to train endurance (oxygen su<u>pply)</u>

Running

26

HIIT Running Workouts

*Without running experience* start with Workout 01. *More than a year running experience* you start with workout no. 11.

## PRO Only available in Pro Membership

Each level has 30 chained workouts. Do every workout twice and chain up to the next one.

Ad workouts and other activities to make your own personal 'Plan'.

Plan your training with guidelines below and devide your workouts and rest days evenly over the week.